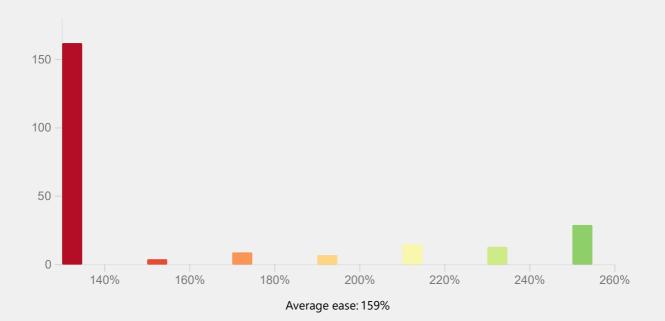

## **Review Intervals**

Delays until reviews are shown again.

○ 1 month ○ 50% ● 95% ○ all

Average interval: 1.1 months

**Card Ease** 