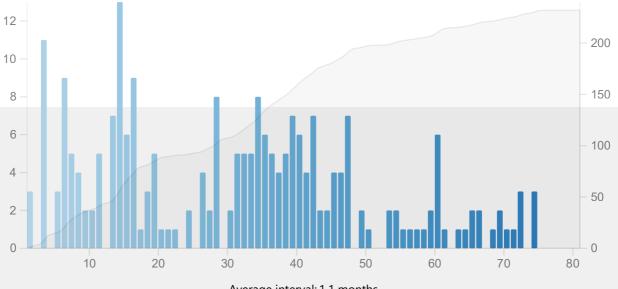

## **Review Intervals**

Delays until reviews are shown again.

○ 1 month ○ 50% ● 95% ○ all

Average interval: 1.1 months

**Card Ease** 