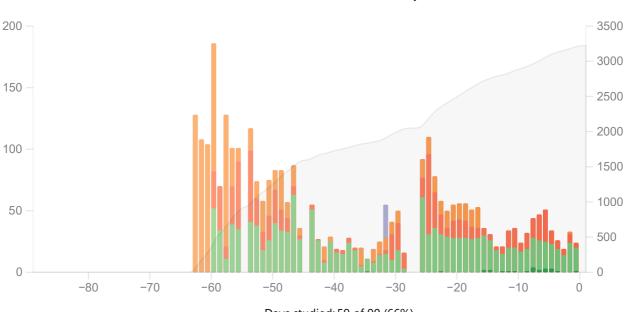

#### Reviews

The number of questions you have answered.

Time 1 month 3 months 1 year

Days studied: 59 of 90 (66%) Total: 3,222 reviews Average for days studied: 55 reviews/day Average over period: 36 reviews/day