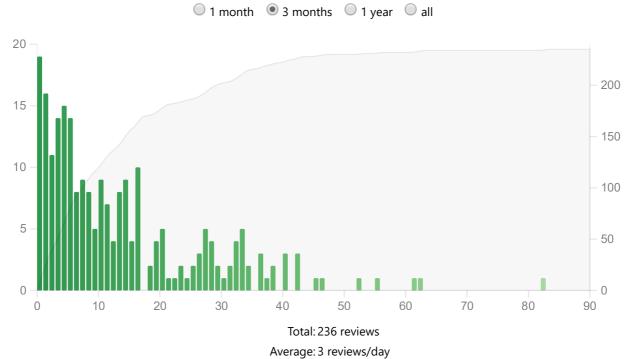

# Added

The number of new cards you have added.

 $\bigcirc$  1 month  $\bigcirc$  3 months  $\bigcirc$  1 year  $\bigcirc$  all