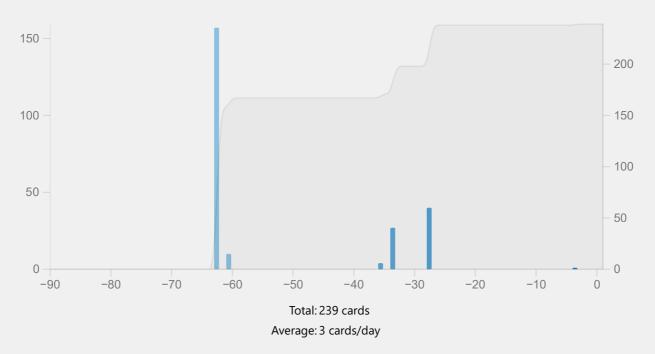

# Added

The number of new cards you have added.

 $\bigcirc$  1 month  $\bigcirc$  3 months  $\bigcirc$  1 year  $\bigcirc$  all