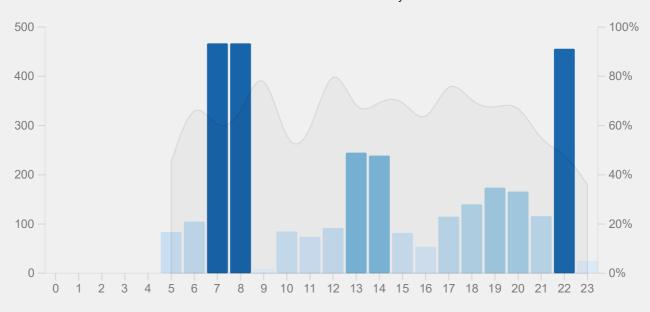

# **Hourly Breakdown**

Review success rate for each hour of the day.

○ 1 month ● 3 months ○ 1 year