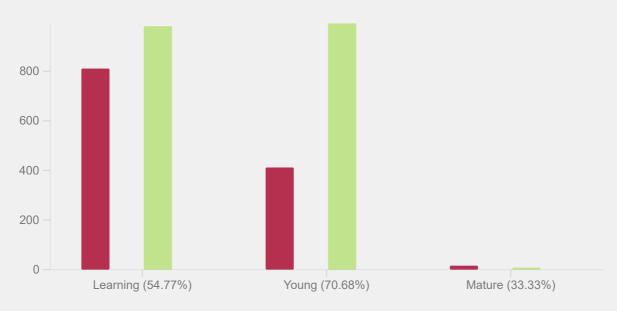

| nths 🔍 all history |

# Today

No cards have been studied today.

### **Future Due**

The number of reviews due in the future.



Due tomorrow: 16 reviews



#### Reviews

The number of questions you have answered.

Time 1 month 3 months 1 year



Days studied: 59 of 90 (66%) Total: 3,222 reviews Average for days studied: 55 reviews/day Average over period: 36 reviews/day

### **Card Counts**

Separate suspended/buried cards



## **Review Intervals**

Delays until reviews are shown again.

○ 1 month ○ 50% ● 95% ○ all



Average interval: 1.1 months

**Card Ease** 





# **Hourly Breakdown**

Review success rate for each hour of the day.

○ 1 month ● 3 months ○ 1 year



### **Answer Buttons**

The number of times you have pressed each button.

○ 1 month ● 3 months ○ 1 year



# Added

The number of new cards you have added.

 $\bigcirc$  1 month  $\bigcirc$  3 months  $\bigcirc$  1 year  $\bigcirc$  all