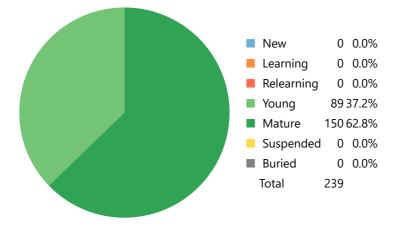

| deck | $\bigcirc$ collection | deck:current       |
|------|-----------------------|--------------------|
|      | Iast 12 mo            | nths 🔍 all history |

# Today

No cards have been studied today.

### **Future Due**

The number of reviews due in the future.



Due tomorrow: 16 reviews



#### Reviews

The number of questions you have answered.

Time 1 month 3 months 1 year



Days studied: 59 of 90 (66%) Total: 3,222 reviews Average for days studied: 55 reviews/day Average over period: 36 reviews/day

### **Card Counts**

Separate suspended/buried cards



## **Review Intervals**

Delays until reviews are shown again.

○ 1 month ○ 50% ● 95% ○ all



Average interval: 1.1 months

**Card Ease** 





# **Hourly Breakdown**

Review success rate for each hour of the day.

○ 1 month ● 3 months ○ 1 year



### **Answer Buttons**

The number of times you have pressed each button.

○ 1 month ● 3 months ○ 1 year



# Added

The number of new cards you have added.

 $\bigcirc$  1 month  $\bigcirc$  3 months  $\bigcirc$  1 year  $\bigcirc$  all